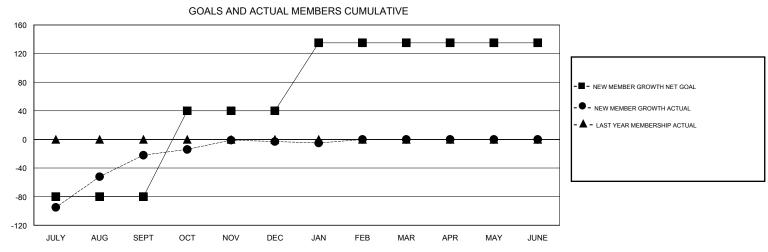

## District 320 A

Results as of: 1/31/2017

| DROPPED CLUBS: 1  DROPPED MEMBERS |           | 36 CLUBS OF 74 ADDED 1 OR MORE NEW MEMBERS | GENDER DISTRIB  MALE  FEMALE       | 3UTION<br>1,982 (75.02%)<br>660 (24.98%) |       |
|-----------------------------------|-----------|--------------------------------------------|------------------------------------|------------------------------------------|-------|
| DECEASED                          | 7         | CLICK HERE FOR CUMULATIVE MEMBERSHIP DATA  | TOTAL FAMILY UNIT MEMBERS          |                                          | 1,231 |
| CLUB CANCELLED OTHER              | 31<br>209 |                                            | FAMILY MEMBERS PAYING HALF 69 DUES |                                          | 699   |
| TOTAL                             | 247       |                                            |                                    |                                          |       |