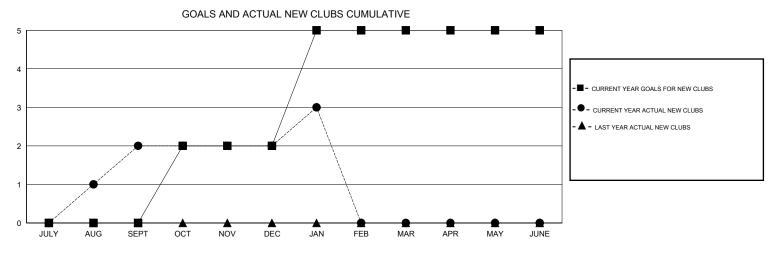

## District 320 A

Results as of: 1/31/2017

| DROPPED CLUBS: 1  DROPPED MEMBERS |           | 36 CLUBS OF 74 ADDED 1 OR MORE NEW MEMBERS | GENDER DISTRIB  MALE  FEMALE       | 3UTION<br>1,982 (75.02%)<br>660 (24.98%) |       |
|-----------------------------------|-----------|--------------------------------------------|------------------------------------|------------------------------------------|-------|
| DECEASED                          | 7         | CLICK HERE FOR CUMULATIVE MEMBERSHIP DATA  | TOTAL FAMILY UNIT MEMBERS          |                                          | 1,231 |
| CLUB CANCELLED OTHER              | 31<br>209 |                                            | FAMILY MEMBERS PAYING HALF 69 DUES |                                          | 699   |
| TOTAL                             | 247       |                                            |                                    |                                          |       |