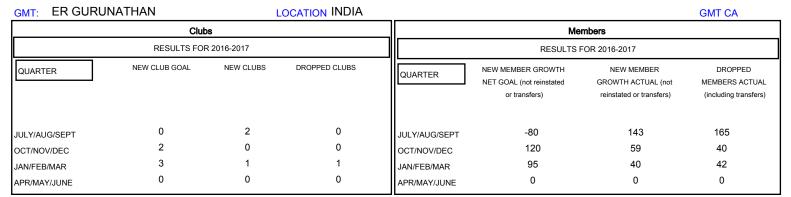

## District 320 A

Results as of: 1/31/2017

| DROPPED CLUBS: 1  DROPPED MEMBERS |           | 36 CLUBS OF 74 ADDED 1 OR MORE NEW MEMBERS | GENDER DISTRIB  MALE  FEMALE       | 3UTION<br>1,982 (75.02%)<br>660 (24.98%) |       |
|-----------------------------------|-----------|--------------------------------------------|------------------------------------|------------------------------------------|-------|
| DECEASED                          | 7         | CLICK HERE FOR CUMULATIVE MEMBERSHIP DATA  | TOTAL FAMILY UNIT MEMBERS          |                                          | 1,231 |
| CLUB CANCELLED OTHER              | 31<br>209 |                                            | FAMILY MEMBERS PAYING HALF 69 DUES |                                          | 699   |
| TOTAL                             | 247       |                                            |                                    |                                          |       |